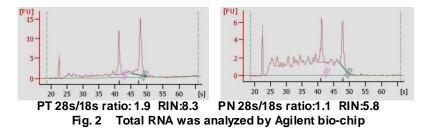

#### Components

1. 2x10 µg total RNA per package

| Tissue           | Part No.    | <b>Qty. (</b> μ <b>g)</b> | Concentration (µg/µl) |
|------------------|-------------|---------------------------|-----------------------|
| Primary Tumor    | R8235090-PT | 10                        | 2.61                  |
| Metastatic Tumor | R8235090-MT | 10                        | 2.20                  |