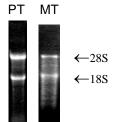

## Fig. 1 Total RNA was analyzed by electrophoresis on 1% agarose gel

FOR IN VITRO RESEARCH USE ONLY

APPROVED BY: 🧹

A