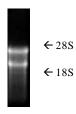

## **Product Image:**

Fig. 1 Total RNA was analyzed by electropnoresis on 1% agarose gel

Fig. 2 Total RNA was analyzed by Agilent bio-chip

FOR IN VITRO RESEARCH USE ONLY

APPROVED BY: