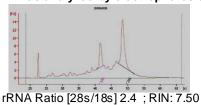

## **Product Image:**

Fig. 1 Total RNA was analyzed by electropnoresis on 1% agarose gel

Fig. 2 Total RNA was analyzed by Agilent bio-chip

FOR IN VITRO RESEARCH USE ONLY

APPROVED BY: