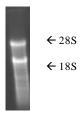

## **Product Image:**

Fig. 1 Total RNA was analyzed by electrophoresis on 1% agarose gel

Fig. 2 Total RNA was analyzed by Agilent bio-chip

FOR IN VITRO RESEARCH USE ONLY

APPROVED BY: <