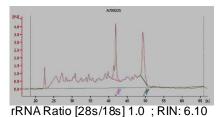

## **Product Image:**

Fig. 1 Total RNA was analyzed by electrophoresis on 1% agarose gel

Fig. 2 Total RNA was analyzed by Agilent bio-chip

FOR IN VITRO RESEARCH USE ONLY

APPROVED BY: <