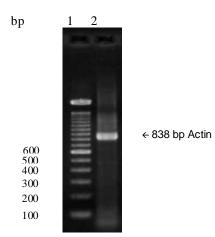

#### **Product Image:**

The synthesized cDNA was used as template for PCR amplification of -actin gene. A 838 bp -actin band was visualized on 2% agarose gel.

APPROVED BY:

FOR IN VITRO RESEARCH USE ONLY

Lot No.: B302093