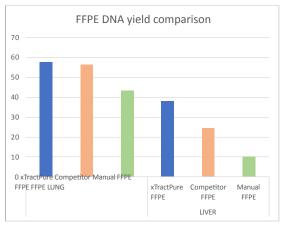

### Extract DNA with confidence using BioChain's xTractPure FFPE DNA Extraction Kit.

| Sample | FFPE DNA<br>Extraction                  | Qubit |      |      |
|--------|-----------------------------------------|-------|------|------|
| Lung   | xTractPure on<br>Anaprep 48             | 57.6  | 1.82 | 1.82 |
|        | Competitor kit<br>on KingFisher<br>Flex | 56.5  | 1.79 | 1.45 |
|        | Manual FFPE                             | 43.5  | 1.76 | 1.64 |

Figure 1. The xTractPure FFPE DNA Extraction Kit has been tested side-by-side with major competitors' kits, showing compelling results that highlighting its efficiency and reliability in FFPE DNA extraction.

### **Applications:**

- NGS
- qPCR
- Genomics
- Automated Nucleic Acid Extraction

Figure 2. The xTractPure kit stands out for its superior performance, showcasing higher yields and offering clear evidence of its superiority over competitors in analyzing liver and lung FFPE samples.